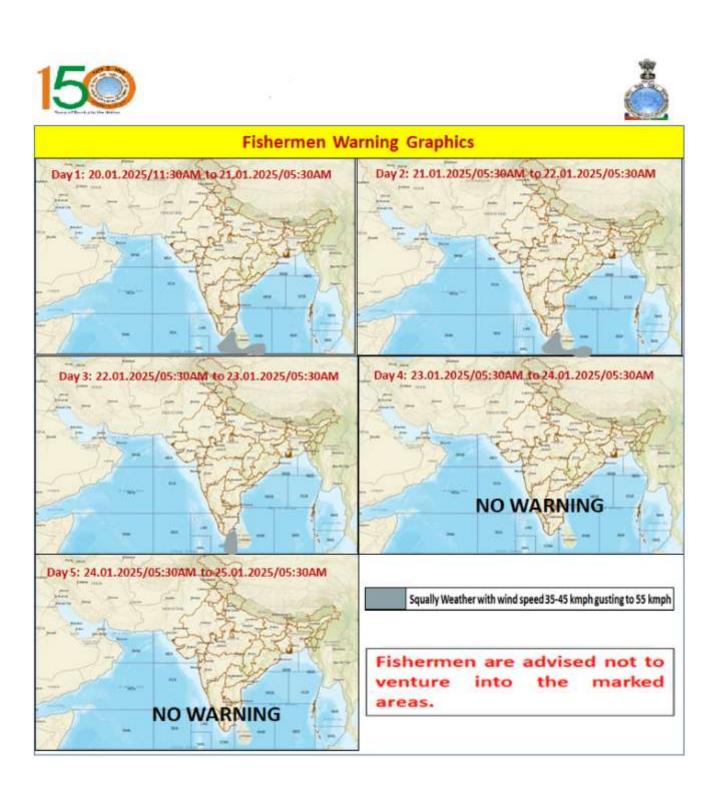

## WIND WARNING FOR FISHERMEN FOR KARNATAKA, KERALA COASTS AND LAKSHADWEEP AREA FOR NEXT 5 DAYS : 20<sup>th</sup> January 2025 to 24<sup>th</sup> January 2025

| AREA         | WARNING MESSAGE |
|--------------|-----------------|
| Karnataka    | NIL             |
| Coast        |                 |
| Kerala coast | NIL             |
|              |                 |
| Lakshadweep  | NIL             |
|              |                 |

| FOR OTHER COASTS AND OPEN SEA                                                                    |                                                                                                                                                                                                                                                                                                                    |
|--------------------------------------------------------------------------------------------------|--------------------------------------------------------------------------------------------------------------------------------------------------------------------------------------------------------------------------------------------------------------------------------------------------------------------|
| Day 1 (20.01.2025)<br>&<br>Day 2 (21.01.2025)                                                    | Squally weather with wind speed 35 kmph to 45 kmph gusting to 55<br>kmph likely to prevail over South Tamilnadu Coast, Comorin area and<br>adjoining Gulf of Mannar.<br>Squally weather with wind speed 35 kmph to 45 kmph gusting to 55 kmph<br>likely to prevail over Southern Parts of South West Bay of Bengal |
| Day 3 (22.01.2025)                                                                               | Squally weather with wind speed 35 kmph to 45 kmph gusting to 55 kmph likely to prevail over South Tamilnadu Coast, Comorin area and adjoining Gulf of Mannar.                                                                                                                                                     |
| Day 4 (23.01.2025)<br>&<br>Day 5 (24.01.2025)                                                    | NIL                                                                                                                                                                                                                                                                                                                |
| Fishermen are advised not to venture into the above sea areas during the above-mentioned period. |                                                                                                                                                                                                                                                                                                                    |